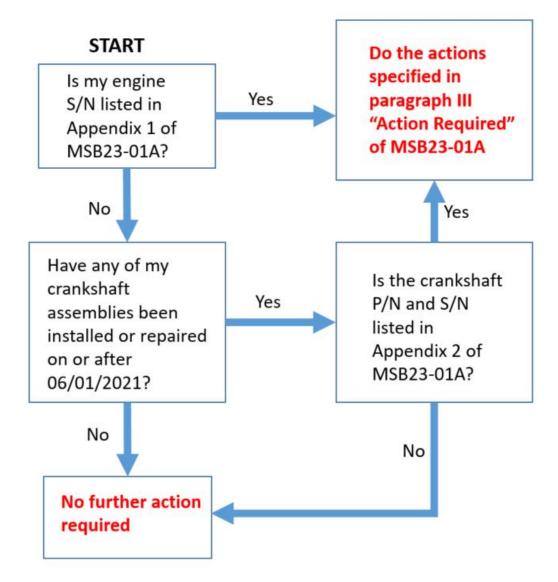

Below is a flowchart that assists in complying with AD 2023-05-16. Every Continental engine model listed in section (c) of the AD, titled "Applicability" is affected by this AD. However, every affected engine <u>does not</u> require the inspection detailed in Continental Aerospace Technologies Mandatory Service Bulletin MSB23-01A. Operators of affected engines can follow the flowchart below to determine whether their engine requires inspection: