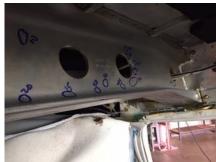

same day.

Carry-Thru-Spar With Severe Corrosion

Carry-Thru-Spar Eddy Current Indications of corrosion marked

Carry-Thru-Spar Web With Severe Exfoliation Corrosion

We are an FAA Certified Mobile Repair Station and can return the aircraft to service.