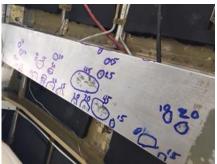

same day.

Carry-Thru-Spar With Severe Corrosion

Carry-Thru-Spar Eddy Current Indications of corrosion marked

Carry-Thru-Spar Web With Severe Exfoliation Corrosion

We are an FAA Certified Mobile Repair Station and can return the aircraft to service.