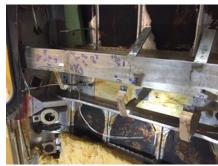

same day.

Carry-Thru-Spar With Severe Corrosion

Carry-Thru-Spar Eddy Current Indications of corrosion marked

Carry-Thru-Spar Web With Severe Exfoliation Corrosion

We are an FAA Certified Mobile Repair Station and can return the aircraft to service.