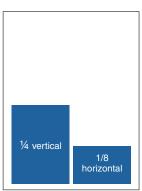

2/3 vertical: 4.75" wide x 9.75" high

1/4 vertical: 3.5" wide x 4.75" high 1/8 horizontal: 3.5" wide x 2.25" high