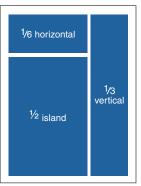

1/2 horizontal: 7.25" wide x 4.75" high 1/3 square: 4.75" wide x 4.75" high 1/6 vertical: 2.25" wide x 4.75" high

1/2 island: 4.75" wide x 7.25" high 1/3 vertical: 2.25" wide x 9.75" high 1/6 horizontal: 4.75" wide x 2.25" high