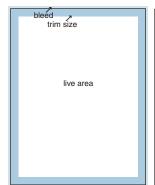

#### **Discounts**

**Combination Discount** – an additional **10% discount** is available to advertisers/agencies placing combined ads in both *Pipers* and *Cessna Owner* in the same issue/month.

Full page with bleed: 8.5" x 11"
Magazine trim size: 8.25" x 10.75"
Live area: 7.75" x 10.25"

#### **Art Specification**

- 150 line screen
- Dot Gain 10%
- 300 DPI for photos
- Trim Size: 8.25" x 10.75"
- Bleed Size: 8.5" by 11"

We do NOT support/accept files created from Adobe PageMaker®, Microsoft Publisher®, Microsoft Word®, Corel Draw®, Microsoft PowerPoint® or OpenOffice®. Files created on a PC may require font substitution and type manipulation due to font platform incompatibility. We do NOT accept low-resolution PDFs, TIFFs, JPEGs or EPS files.