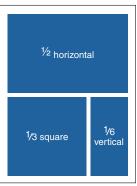

1/2 horizontal: 7.25" wide x 4.75" high 1/3 square: 4.75" wide x 4.75" high 1/6 vertical: 2.25" wide x 4.75" high

1/2 island: 4.75" wide x 7.25" high 1/3 vertical: 2.25" wide x 9.75" high 1/6 horizontal: 4.75" wide x 2.25" high