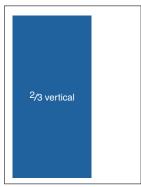

2/3 vertical: 4.75" wide x 9.75" high

1/4 vertical: 3.5" wide x 4.75" high 1/8 horizontal: 3.5" wide x 2.25" high